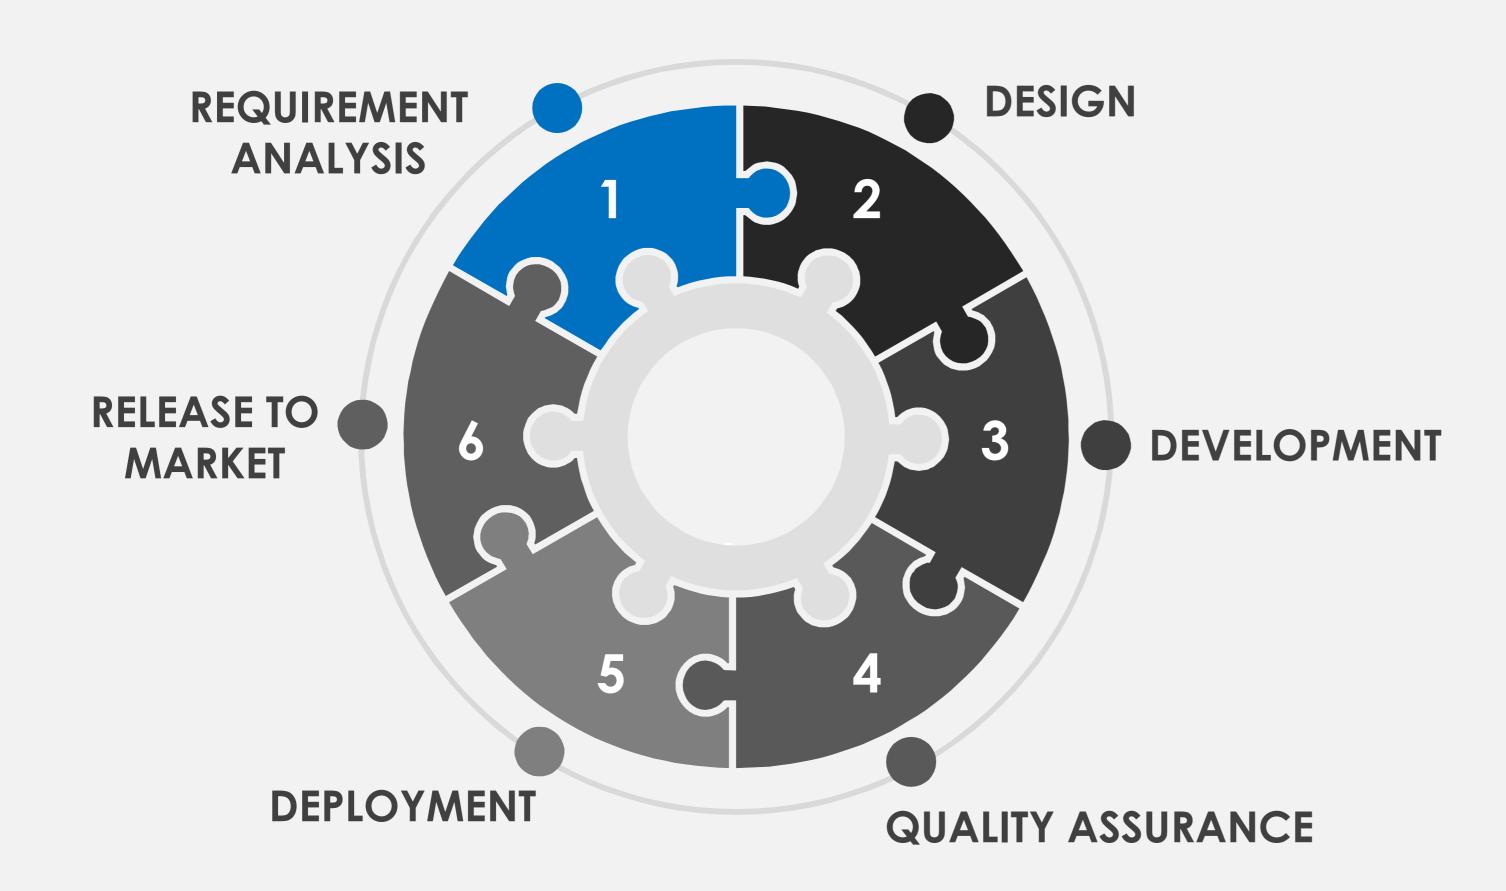

### IT METHODOLOGY

AGILE DEVELOPMENT METHODOLOGY

### **AGILE DEVELOPMENT METHODOLOGY:**

- Customer satisfaction is achieved by rapid, consistent delivery of useful technologies
- People engagement are emphasized rather than process and tools. Customers and technical team involved are constantly communicating with each other
- Agile methodology has an adaptive approach that is able to respond to the ever-changing needs of the customers.
- Direct communication and consistent feedback/ reviews from customers has no space for any guesswork in the framework.