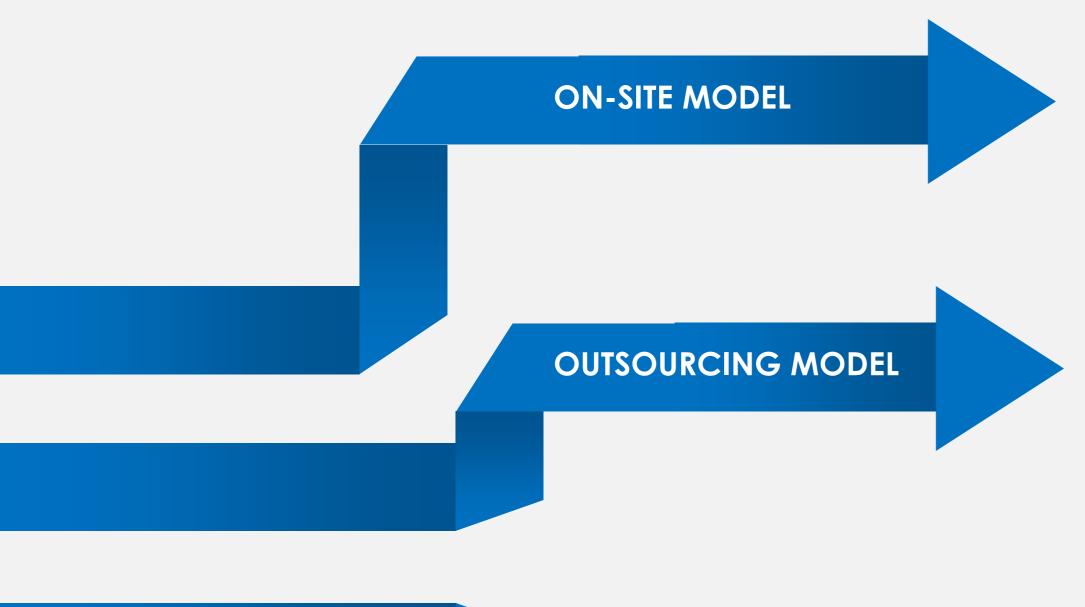

#### **ON-SITE MODEL:**

- Scope of the project is huge
- Scope is not clearly defined and evolves over time
- Requirements keep changing during project development
- Cost of the project is not a concern

#### **OUTSOURCING MODEL:**

- Major objectives is cost effectiveness and reduction
- When customers looking for technical assistance majorly
- When customers are the major decision-makers