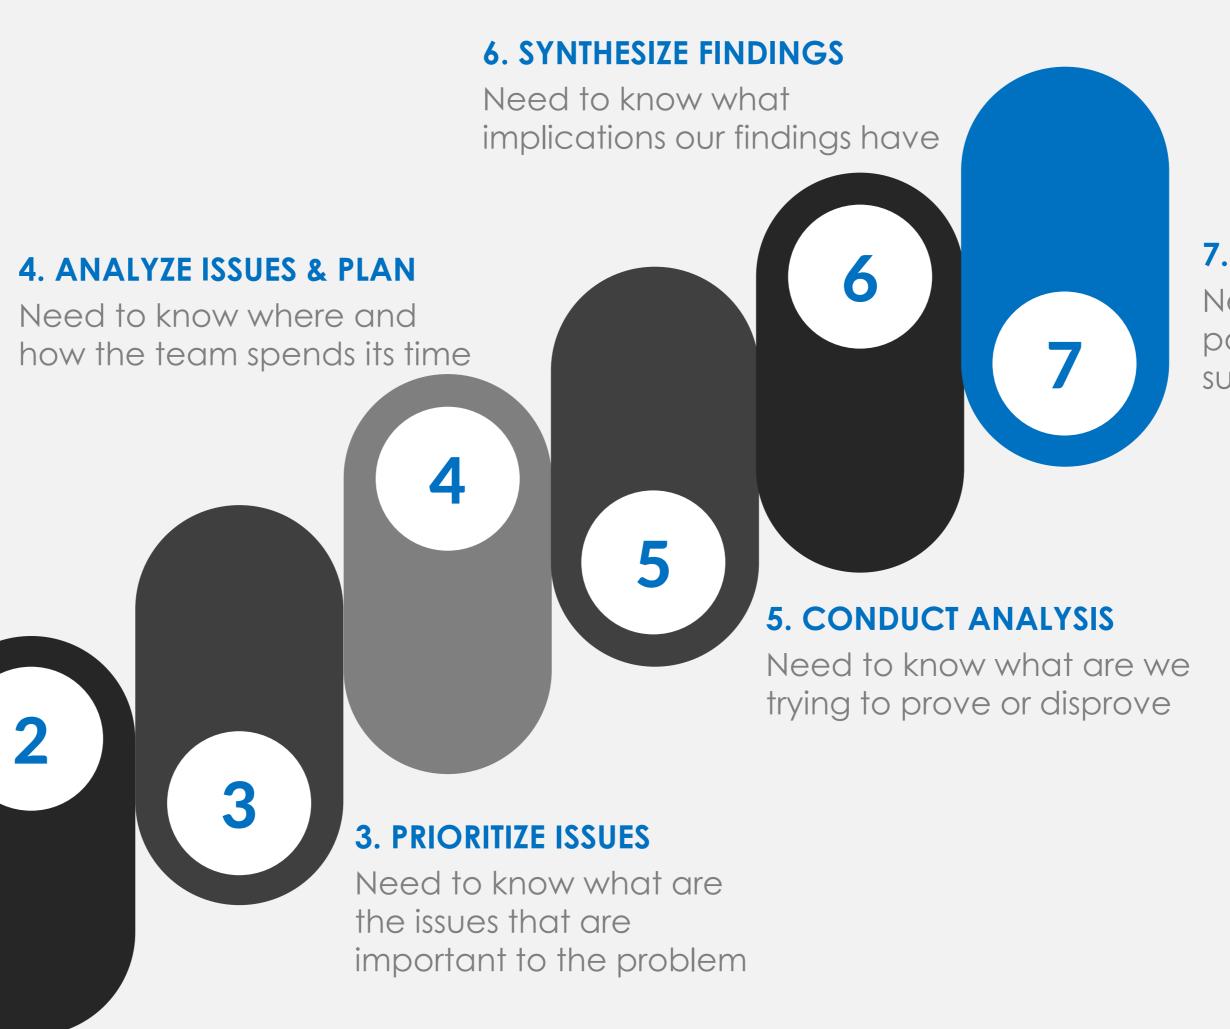

2. PROBLEM STRUCTURE

of the problem

Listing out key elements

1. PROBLEM DEFINITION

Need to know what

impacts the most

#### 7. DEVELOP RECOMMENDATION

Need to come out with potential solution to embed and sustain the solution

This framework is a simple and effective way of solving a business problem.

It is an iterative framework and enables you to keep your clients informed about your thought process at every stage of solving a problem.